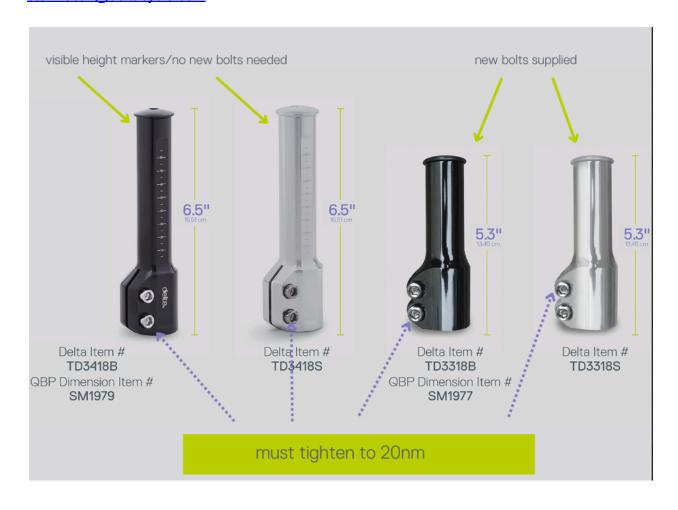

## Dear Consumer.

You have purchased either the Delta Stem Raiser Pro (TD3418B / TD3418S), Delta Stem Raiser (TD3318B / TD338S) or Dimension Steerer Extender (Item SM1977 / SM1979). It has come to our attention that the installation instructions have the incorrect torque specification. The correct torque specification for the "side bolts" should be 20nm. This item is subject to voluntary recall under the supervision of the CPSC.

If the product is still in use, please let us know and we can recommend a local bike shop to check your bolts. Some consumers will need new bolts which we will supply. Failure to follow these steps presents a fall hazard.