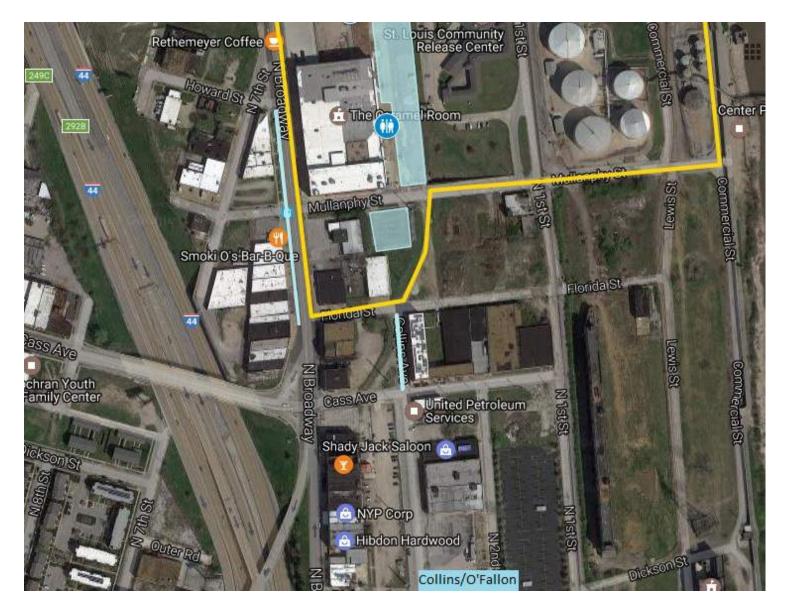

Run for the Chocolate Parking Suggestions in light blue below:

Arrive early for the best spots within Bissingers main lot (191 spaces) and side lot (43 spaces).

Once filled best parking options are along the west side of Broadway between Cass and Mound (~50 spaces) as well as on Collins south of Florida (~10 spaces).

Finally the gravel lot at Collins/O'Fallon is 3 blocks south from the start/finish area (just beyond the bottom of the image below).

PLEASE DO NOT PARK ON THE RACE ROUTE.

Route in Yellow below: Start at Mound. Broadway (east North Bound lane- it will be coned). Branch. Riverfront Trail. Mullanphy. Collins. Florida. Broadway (east North Bound lane- it will be coned). Mound. Finish.