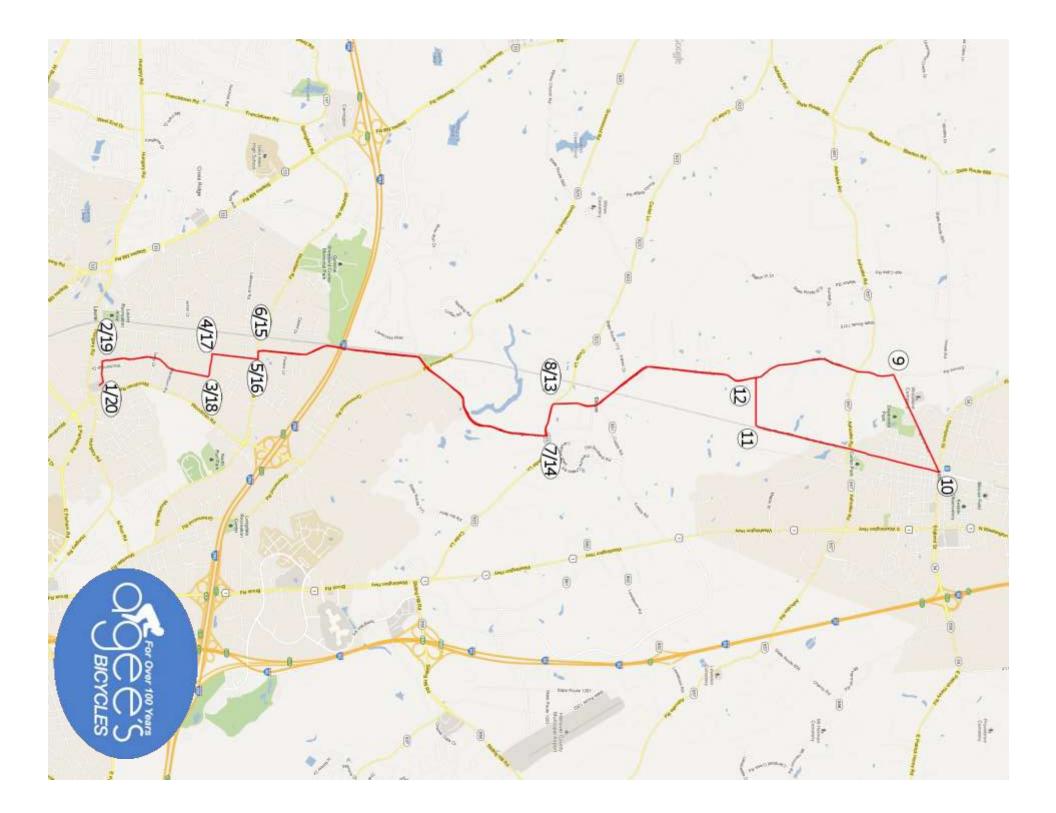

## Cue Sheet:

| Map<br>Marker | Miles<br>(total) |                                                        |
|---------------|------------------|--------------------------------------------------------|
| 1             | 0.0              | Exit Laurel Park<br>Shopping Center on<br>Shecardee Ln |
| 2             | 0.3              | Right on Royerton Dr                                   |
| 3             | 1.3              | Left on Indale Rd                                      |
| 4             | 1.5              | Right on Jordan Dr                                     |
| 5             | 2.0              | Left on Mountain Rd                                    |
| 6             | 2.1              | Right on Old Wash. Hwy 626                             |
| 7             | 5.2              | Left on Old Telegraph<br>Rd 623                        |
| 8             | 5.5              | bear Right on Elmont<br>Rd 626                         |
| 9             | 9.0              | Right on Hanover                                       |
| 10            | 10.0             | Right on S Railroad Ave                                |
| 11            | 11.2             | Right on Gwathmey<br>Church                            |
| 12            | 12.2             | Left on Elmont Rd 626                                  |
| 13            | 14.3             | Left on Old Telegraph<br>Rd 623                        |
| 14            | 14.6             | Right on Old Wash. Hwy<br>626                          |
| 15            | 17.7             | Left on Mountain Rd                                    |
| 16            | 17.8             | Right on Jordan Dr                                     |
| 17            | 18.2             | Left on Insdale Rd                                     |
| 18            | 18.4             | Right on Royerton Dr                                   |
| 19            | 19.5             | Left on Shecardee Ln                                   |
| 20            | 19.8             | Enter Laurel Park<br>Shopping Center                   |

The "Ashland Breakfast Club" ride is an easy 20-mile road ride through the north side of Richmond, continuing up to Ashland, then looping back. This ride is recognized by many as the route for a weekly Richmond Area Bicycling Association group ride.

Despite being close to Richmond the ride passes through some great scenic farm land. While this basic route is a popular option there are many other scenic, lightly trafficked, roads outside of Ashland. Many people will veer off the basic route once in Ashland and add additional miles to their route.