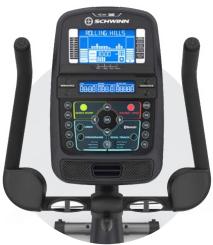

# **MACHINE FEATURES**

- » Blue Backlit LCD Displays
- » 29 Workout Programs
- » Weighted Pedals
- » Adjustable Handlebars
- » High-Density Padded Seat
- » Media Rack
- » 3-Speed Fan
- » Water Bottle Holder

#### **Comfort Features**

Experience a smooth, comfortable ride with adjustable handlebars, a padded seat with fore-aft adjustment, and easy seat exchange with any clamp and rail bicycle seat.

#### **Comfort Features**

Experience a smooth, comfortable ride with adjustable handlebars, a padded seat with fore-aft and height adjustment, and easy seat exchange with any clamp or rail bicycle seat.