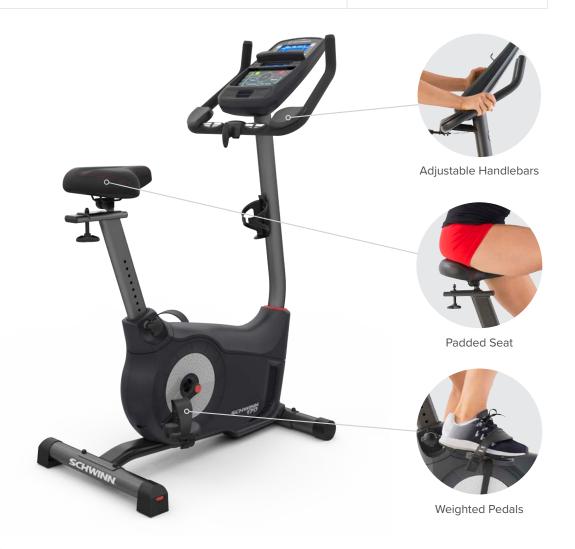

### **Explore the World™ App**

The Explore the World™ app allows you to travel the globe from the comfort of home. Explore dozens of high-definition locations.\* Plus you can track your workout metrics from your phone or tablet. \*3 free courses available. Unlock more with Explore the World™ app subscription.

# **Explore The World™ App**

Virtually travel the world from the comfort of home.

#### **Explore the World™ App**

**Travel the Globe:** Pedal at your own pace as it automatically adjusts to your speed. Discover a wide variety of course lengths with new destinations added each month.\*

**Track Your Workout:** Track distance, speed, pace, calories, time, and heart rate and sync data with popular apps.

**Map Your Workouts**: Capture global courses you've accomplished and share results.