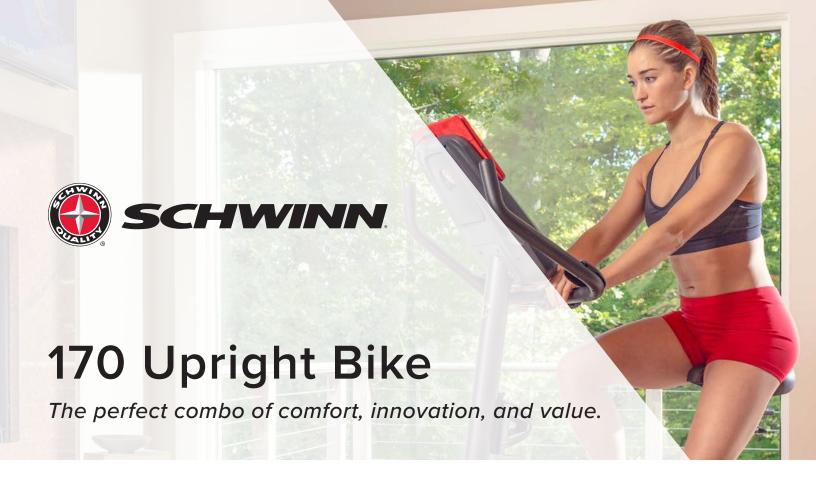

## **Streamlined Console**

DualTrack™ blue backlit LCD screen system offers increased visibility to 29 workout programs and goal tracking.

#### **Resistance Levels**

25 levels of computer-controlled resistance for a wide range of workout intensity options.