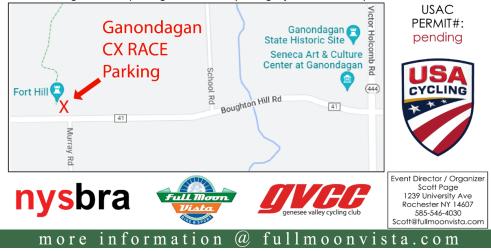

## DIRECTIONS:

**From the West:** I90E (NYS Thruway) to Exit 45. Merge right after the exit and take a left on Rt.96 (towards Victor). Take Rt 96 towards the village of Victor and turn right onto School Rd. Take School Rd to the end and turn right on Boughton Hill Rd heading west. The parking lot will be on your right just after Murray Rd.

**From the East:** 190W (NYS Thruway) to Exit 45. Merge right after the exit and take a left on Rt.96 (towards Victor). Take Rt 96 towards the village of Victor and turn right onto School Rd. Take School Rd to the end and turn right on Boughton Hill Rd heading west. The parking lot will be on your right just after Murray Rd.

**From the South:** RT390N to I90E (NYS Thruway). Take I90E to Exit 45. Merge right after the exit and take a left on Rt.96 (towards Victor). Take Rt 96 towards the village of Victor and turn right onto School Rd. Take School Rd to the end and turn right on Boughton Hill Rd heading west. The parking lot will be on your right just after Murray Rd.

From the North: RT490W to Rt.96 Victor exit. Take Rt 96 towards the village of Victor and turn right onto School Rd. Take School Rd to the end and turn right on Boughton Hill Rd heading west. The parking lot will be on your right just after Murray Rd.