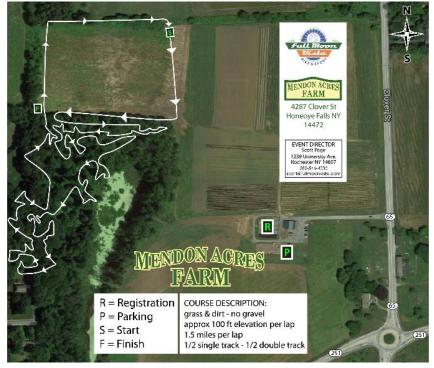

| 4 laps   | \$60.00                 | Medals at end of series |
| 5:52 p.m.  | Sport Men 40+           | 4 laps   | \$60.00                 | Medals at end of series |
| 5:53 p.m.  | Sport Women 40+         | 4 laps   | \$60.00                 | Medals at end of series |
| 5:54 p.m.  | Men Beginner            | 2 laps   | \$60.00                 | Medals at end of series |
| 5:55 p.m.  | Women Beginner          | 2 laps   | \$60.00                 | Medals at end of series |
| 7:00 p.m.  | Expert Men              | 5 laps   | \$60.00                 | Medals at end of series |
| 7:01 p.m.  | Expert Women            | 5 laps   | \$60.00                 | Medals at end of series |
|            |                         |          |                         |                         |



# **DIRECTIONS:**

#### From the North & West:

190E (NYS Thruway) to Exit 46, take Rt390S to Exit 11, left onto Rt15, left onto Rt251. Left (North) onto Rt65/Clover St., turn left into the farm.

### From the South:

Rt390S to Exit 11, right onto Rt251. Left (North) onto Rt65/Clover St., turn left into the farm.

#### From the East:

190W (NYS Thruway) to Exit 45, take immediate right onto Exit 29. Left onto Rt96, right onto Main St. Fishers and continue until taking a left on Mile Square Rd. Right onto Rt251/Victor Mendon Rd and continue until taking a left on Rt65/Clover St. Turn right into the farm.