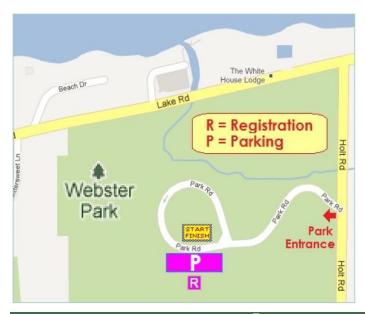

## **Directions:**

**From the West:** 190E (NYS Thruway) to Exit 46. Take RT390N to Exit #15 onto RT590N. Take Exit 10B onto RT104E. Exit onto Holt Rd and turn left heading North. Take Left on Park Rd & follow signs to CX parking.

**From the East:** 190W (NYS Thruway) to Exit 45. Take RT490W toward Rochester, take Exit 21 onto RT590N. Take Exit 10B onto RT104E. Exit onto Holt Rd and turn left heading North. Take Left on Park Rd & follow signs to CX parking. **From the South:** RT390N towards Rochester. Take Exit #15 onto RT590N. Take Exit 10B onto RT104E. Exit onto Holt Rd and turn left heading North. Take Left on Park Rd & follow signs to CX parking.